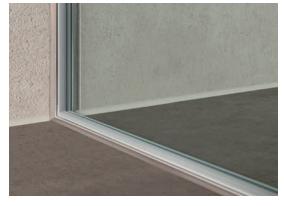

**100% transparent:** the profiles are integrated IN the wall and floor.

**Can be freely combined:** As an example, the floor profile is mounted ON the tiles, the wall profile is integrated IN the wall.

**100% silicone-free:** The just 17 mm high profiles are mounted ON the surface, (tiles and shower tray)

**Beautiful appearance for many years:** high-quality discreet seals instead of silicone joints.