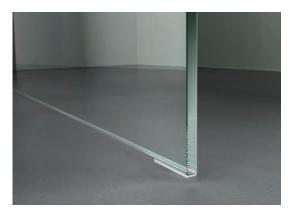

The glass wall is installed in the floor profile on the existing floor or alternatively mounted without a floor profile using a transparent edge protection. This variant is sealed with silicone.

**Renovation solution:** The wall profile is mounted onto the existing surface. The shower area is fitted with the ARTWALL wall system. ARTWALL is a seamless wall system especially for the bathroom.

The ZERO Walk In BASIC is always laid on the floor without a floor profile using a transparent edge protection. Here silicone is used for sealing along the glass edge.

Floor mounting without profile onto tiled surface

Compliments of your bathroom specialist: