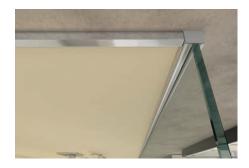

**100% transparent:** the profiles are integrated IN the wall and floor.

**Can be freely combined:** As an example, the floor profile is mounted ON the tiles, the wall profile is integrated IN the wall.

**100% silicone-free:** The just 17 mm high profiles are mounted ON the surface, (tiles and shower tray)

**Beautiful appearance for many years:** high-quality discreet seals instead of silicone joints.

## LESS SILICONE - MORE PERFECTION

With the Artweger ZERO, high-quality 8 mm thick shower glass is fixed to the wall and floor with transparent seals. This creates a particularly slim, uniform and silicone-free joint. It not only looks good but has other advantages: