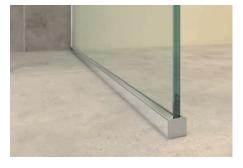

**100% transparent:** the profiles are integrated IN the wall and floor.

**Can be freely combined:** As an example, the floor profile is mounted ON the tiles, the wall profile is integrated IN the wall.

**100% silicone-free:** The just 17 mm high profiles are mounted ON the surface, (tiles and shower tray)

**Beautiful appearance for many years:** high-quality discreet seals instead of silicone joints.