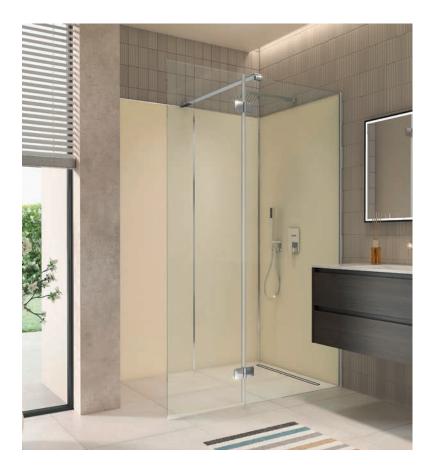

**ZERO Walk In VARIO - the Walk in for small bathrooms** The Artweger ZERO Walk In VARIO combines a fixed glass part with a 360 ° movable glass part that can be swiveled 180 ° inwards and 180 ° outwards. This enables free access to the open shower area even in tight spaces.

The glass wall is installed in the floor profile on the existing floor or alternatively mounted without a floor profile using a transparent edge protection. This variant is sealed with silicone.

**Renovation solution:** The wall profile is mounted onto the existing surface. The shower area is fitted with the ARTWALL wall system. ARTWALL is a seamless wall system especially for the bathroom.