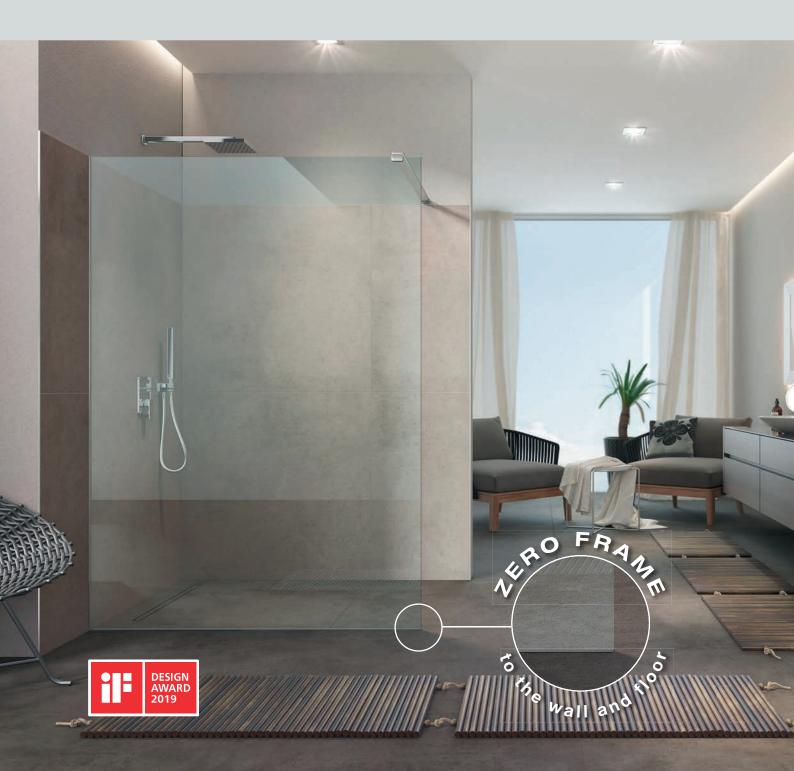

# Artweger ZERO

Less silicone. More perfection.

### ONLY GLASS, NOTHING ELSE

The new shower series Artweger ZERO, impresses with its complete transparency. Its connecting profiles can be integrated into the wall and floor. Only the glass remains visible nothing else. Whether in a newly built or renovated bathroom, the Artweger ZERO can be individually adapted to suit your needs and is also a visual highlight.

**100% transparent:** the profiles are integrated IN the wall and floor.

**Can be freely combined:** As an example, the floor profile is mounted ON the tiles, the wall profile is integrated IN the wall.

**100% silicone-free:** The just 17 mm high profiles are mounted ON the surface, (tiles and shower tray)

**Beautiful appearance for many years:** high-quality discreet seals instead of silicone joints.

## LESS SILICONE - MORE PERFECTION

With the Artweger ZERO, high-quality 8 mm thick shower glass is fixed to the wall and floor with transparent seals. This creates a particularly slim, uniform and silicone-free joint. It not only looks good but has other advantages: