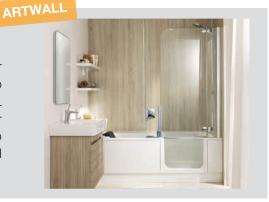

## EASY CARE SOLUTION for RENOVATION

The Artweger ZERO offers a special solution for bathroom renovation: Here, the Artweger ZERO is installed without silicone onto the existing tiles. The walls inside the shower are fitted with the seamless and easy-care ARTWALL wall system. This covers and protects the connecting profile of the Artweger ZERO on the inside of the shower. This is a particularly easy-care solution that looks like new for many years.

YD-

via your Artweger Guarantee Partner. to EN 14428

lign-gloss metal

ARTWALL

**QUICKLY RENOVATED:** ARTWALL is a modern wall system for bathroom renovation. The ARTWALL wall panels are glued directly to the existing tiles or walls, without the need for laborious tiling. ARTWALL has been specially developed for wet areas and is therefore ideal for bathroom renovations. ARTWALL is also suitable for use as a bathtub cladding for the TWINLINE. Current colours and decors can be found on: www.artweger.at/artwall