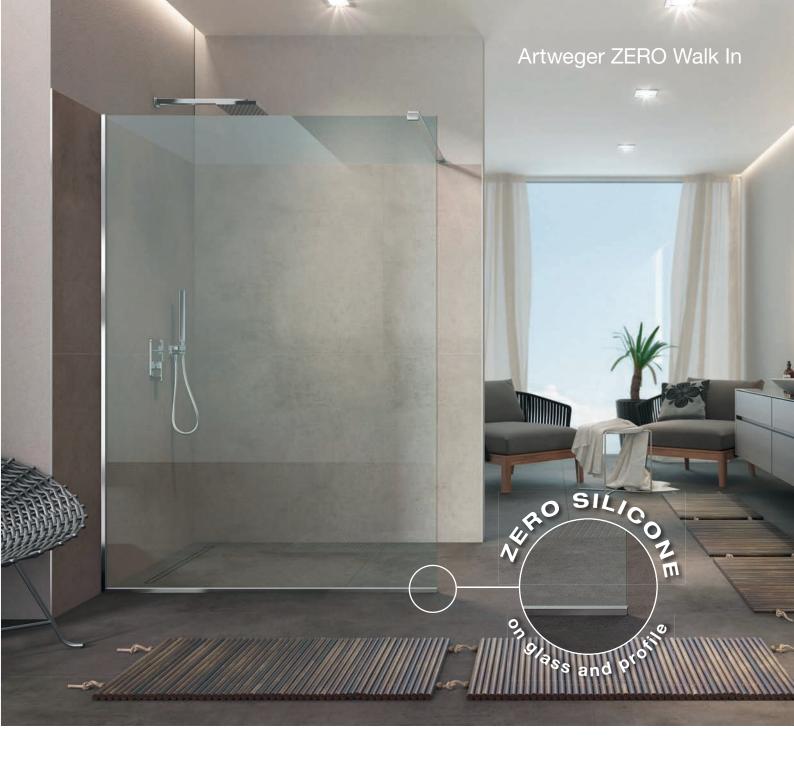

### ONLY GLASS, NOTHING ELSE

The new shower series Artweger ZERO, impresses with its complete transparency. Its connecting profiles can be integrated into the wall and floor. Only the glass remains visible nothing else. Whether in a newly built or renovated bathroom, the Artweger ZERO can be individually adapted to suit your needs and is also a visual highlight.

## LESS SILICONE - MORE PERFECTION

With the Artweger ZERO, high-quality 8 mm thick shower glass is fixed to the wall and floor with transparent seals. This creates a particularly slim, uniform and silicone-free joint. It not only looks good but has other advantages:

- + Looks like brand new for many years without any ageing silicone joints on the glass
- + The seals are less susceptible to mould growth
- + Low care and maintenance, the seals can be replaced