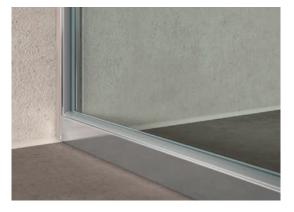

**100% transparent:** the profiles are integrated IN the wall and floor.

**Can be freely combined:** As an example, the floor profile is mounted ON the tiles, the wall profile is integrated IN the wall.

**100% silicone-free:** The just 17 mm high profiles are mounted ON the surface, (tiles and shower tray)

**Beautiful appearance for many years:** high-quality discreet seals instead of silicone joints.