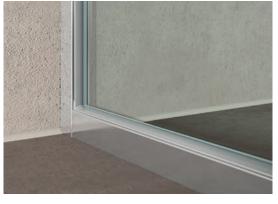

**100% transparent:** the profiles are integrated IN the wall and floor.

**Can be freely combined:** As an example, the floor profile is mounted ON the tiles, the wall profile is integrated IN the wall.

**100% silicone-free:** The just 17 mm high profiles are mounted ON the surface, (tiles and shower tray)

**Beautiful appearance for many years:** high-quality discreet seals instead of silicone joints.