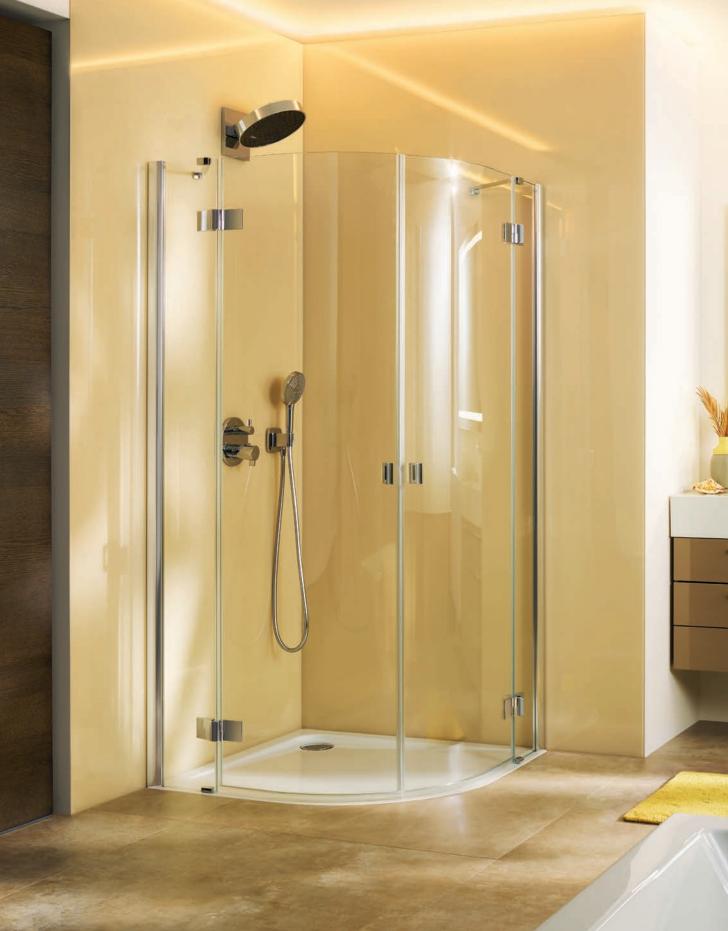

### Artweger DYNAMIC

Optional left or right opening, barrier-free access, standard height 200 cm, application **on** or **without** shower tray

#### Types:

**Corner entry on fixed part** 2 swinging doors and 2 fixed parts

Swinging door attached on fixed part in alcove 1 door part and 1 fixed part

attached on fixed part in alcove 1 door part and 2 fixed parts

Swinging door

Swinging door attached on fixed part next to side screen 1 door part and 1 fixed part I fixed part

80

90

100

120

Side screen next to swinging door

Dynamic Walk In