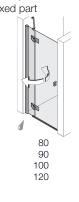

Swinging door

Swinging door attached on fixed part next to side screen 1 door part and 1 fixed part I fixed part

80

90

100

120

Side screen next to swinging door

Dynamic Walk In