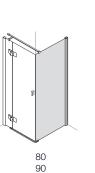

#### Types:

**Corner entry on fixed part** 2 swinging doors and 2 fixed parts

Swinging door attached on fixed part in alcove 1 door part and 1 fixed part

attached on fixed part in alcove 1 door part and 2 fixed parts