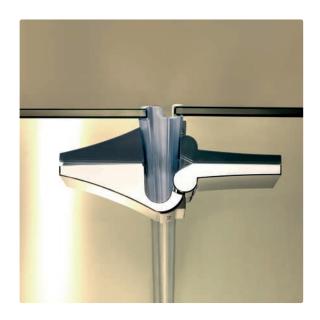

# Artweger DYNAMIC

1

h

Series of pictures from above: In the front view (Fig. 3), the dynamic hinge shows an impressive balance of two equivalent, elegant, shiny surfaces. From another perspective, the dynamic swing of the hinge becomes visible, emerging from the glass in a gentle wave (Fig. 4 + 5) and thereby harmoniously enriching the smooth geometric design (Fig. 1 + 2). The curved surface is enhanced by the light being reflected at different angles; the nature of the hinge seems to change permanently.

## Artweger DYNAMIC Style without question

Hinges and handles are the optical highlights of the new Artweger Dynamic shower range. They demonstrate an elegant combination of a curved, organic design with linear elements. As a result, the Dynamic fits in stylishly with any current bathroom design.

On opening inwards, the edge of the door pivots in the rounded cavity of the hinge and is then gently stopped by the sealant of the second glass part. When the door is closed, the two seals interlock, meaning that water leakage is effectively prevented.