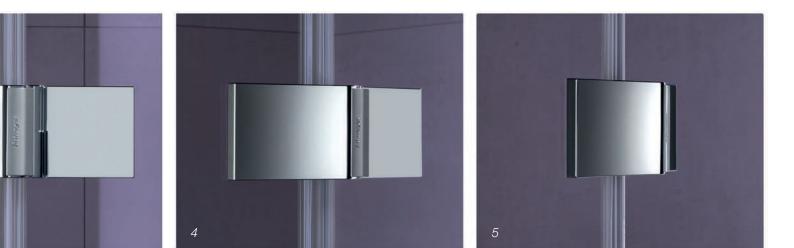

# Artweger DYNAMIC

1

h

Series of pictures from above: In the front view (Fig. 3), the dynamic hinge shows an impressive balance of two equivalent, elegant, shiny surfaces. From another perspective, the dynamic swing of the hinge becomes visible, emerging from the glass in a gentle wave (Fig. 4 + 5) and thereby harmoniously enriching the smooth geometric design (Fig. 1 + 2). The curved surface is enhanced by the light being reflected at different angles; the nature of the hinge seems to change permanently.