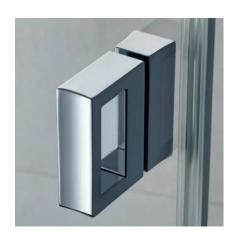

# Artweger DYNAMIC

1

h

Series of pictures from above: In the front view (Fig. 3), the dynamic hinge shows an impressive balance of two equivalent, elegant, shiny surfaces. From another perspective, the dynamic swing of the hinge becomes visible, emerging from the glass in a gentle wave (Fig. 4 + 5) and thereby harmoniously enriching the smooth geometric design (Fig. 1 + 2). The curved surface is enhanced by the light being reflected at different angles; the nature of the hinge seems to change permanently.