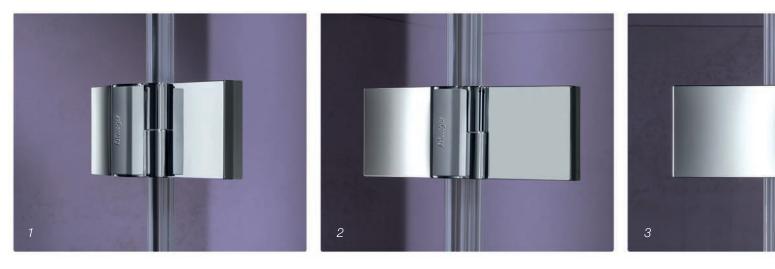

# Artweger DYNAMIC

1

h

Series of pictures from above: In the front view (Fig. 3), the dynamic hinge shows an impressive balance of two equivalent, elegant, shiny surfaces. From another perspective, the dynamic swing of the hinge becomes visible, emerging from the glass in a gentle wave (Fig. 4 + 5) and thereby harmoniously enriching the smooth geometric design (Fig. 1 + 2). The curved surface is enhanced by the light being reflected at different angles; the nature of the hinge seems to change permanently.