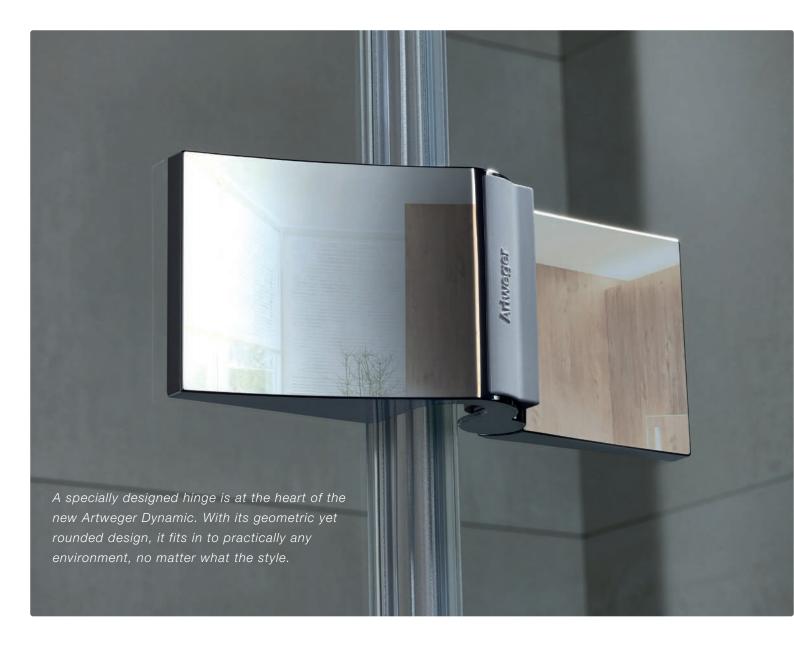

## Artweger DYNAMIC Style without question

Hinges and handles are the optical highlights of the new Artweger Dynamic shower range. They demonstrate an elegant combination of a curved, organic design with linear elements. As a result, the Dynamic fits in stylishly with any current bathroom design.

## Artweger DYNAMIC The customizable

The new Artweger Dynamic is remarkable thanks to a completely new design concept. Round, organic shapes and clean angular elements are brought together to create a harmonious form that has considerable benefits: it fits in with every design element in the bathroom.

On opening inwards, the edge of the door pivots in the rounded cavity of the hinge and is then gently stopped by the sealant of the second glass part. When the door is closed, the two seals interlock, meaning that water leakage is effectively prevented.