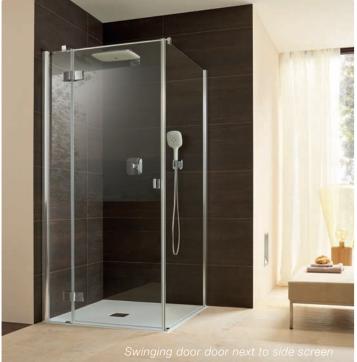

#### Types:

**Corner entry on fixed part** 2 swinging doors and 2 fixed parts

Swinging door attached on fixed part in alcove 1 door part and 1 fixed part

attached on fixed part in alcove 1 door part and 2 fixed parts

Swinging door

Swinging door attached on fixed part next to side screen 1 door part and 1 fixed part I fixed part

80

90

100

120

Side screen next to swinging door

Dynamic Walk In