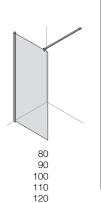

### Artweger DYNAMIC

Optional left or right opening, barrier-free access, standard height 200 cm, application **on** or **without** shower tray

Swinging door

Swinging door attached on fixed part next to side screen 1 door part and 1 fixed part I fixed part

80

90

100

120

Side screen next to swinging door

Dynamic Walk In

Custom widths available

**Colours:** 

Frame colour

high-gloss metal

chrome

100

**Glazing:** 

Single-pane safety glass 6 mm (ESG)