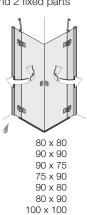

#### Types:

**Corner entry on fixed part** 2 swinging doors and 2 fixed parts

Swinging door attached on fixed part in alcove 1 door part and 1 fixed part

attached on fixed part in alcove 1 door part and 2 fixed parts