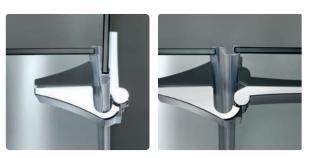

# Artweger DYNAMIC

1

h

Series of pictures from above: In the front view (Fig. 3), the dynamic hinge shows an impressive balance of two equivalent, elegant, shiny surfaces. From another perspective, the dynamic swing of the hinge becomes visible, emerging from the glass in a gentle wave (Fig. 4 + 5) and thereby harmoniously enriching the smooth geometric design (Fig. 1 + 2). The curved surface is enhanced by the light being reflected at different angles; the nature of the hinge seems to change permanently.

## Artweger DYNAMIC Style without question

Hinges and handles are the optical highlights of the new Artweger Dynamic shower range. They demonstrate an elegant combination of a curved, organic design with linear elements. As a result, the Dynamic fits in stylishly with any current bathroom design.

On opening inwards, the edge of the door pivots in the rounded cavity of the hinge and is then gently stopped by the sealant of the second glass part. When the door is closed, the two seals interlock, meaning that water leakage is effectively prevented.