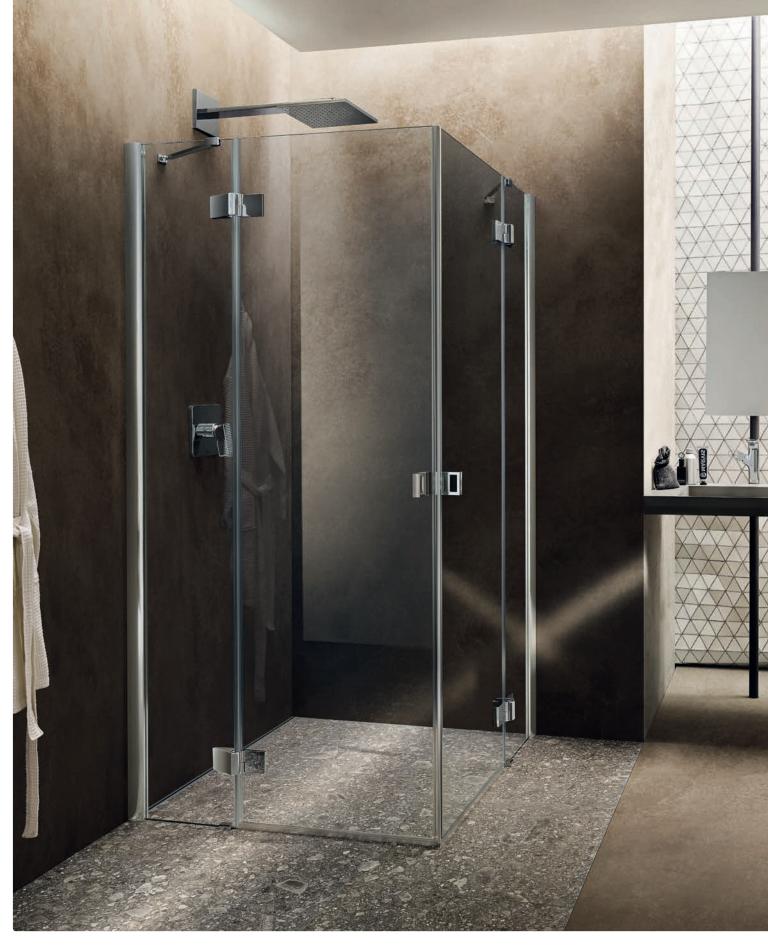

### Your style? The cool designer bathroom ...

Stylish and pure at the same time, this architect designed bathroom makes a clear statement for design and individuality. Right in the middle is the Artweger Dynamic with its unmistakable look.

## Artweger DYNAMIC The customizable

The new Artweger Dynamic is remarkable thanks to a completely new design concept. Round, organic shapes and clean angular elements are brought together to create a harmonious form that has considerable benefits: it fits in with every design element in the bathroom.

This means that the new Artweger Dynamic can be combined with any fixtures and fittings with all sorts of designs.