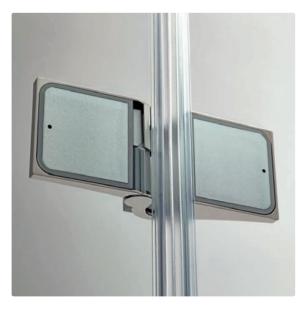

# Artweger DYNAMIC

1

h

Series of pictures from above: In the front view (Fig. 3), the dynamic hinge shows an impressive balance of two equivalent, elegant, shiny surfaces. From another perspective, the dynamic swing of the hinge becomes visible, emerging from the glass in a gentle wave (Fig. 4 + 5) and thereby harmoniously enriching the smooth geometric design (Fig. 1 + 2). The curved surface is enhanced by the light being reflected at different angles; the nature of the hinge seems to change permanently.

## Artweger DYNAMIC Style without question

Hinges and handles are the optical highlights of the new Artweger Dynamic shower range. They demonstrate an elegant combination of a curved, organic design with linear elements. As a result, the Dynamic fits in stylishly with any current bathroom design.

On opening inwards, the edge of the door pivots in the rounded cavity of the hinge and is then gently stopped by the sealant of the second glass part. When the door is closed, the two seals interlock, meaning that water leakage is effectively prevented.

### Artweger DYNAMIC Easy Care

The hinges are securely glued to the outside of the glass, the inside of the glass is completely smooth without any grooves. This makes cleaning and maintaining the shower glass easier.