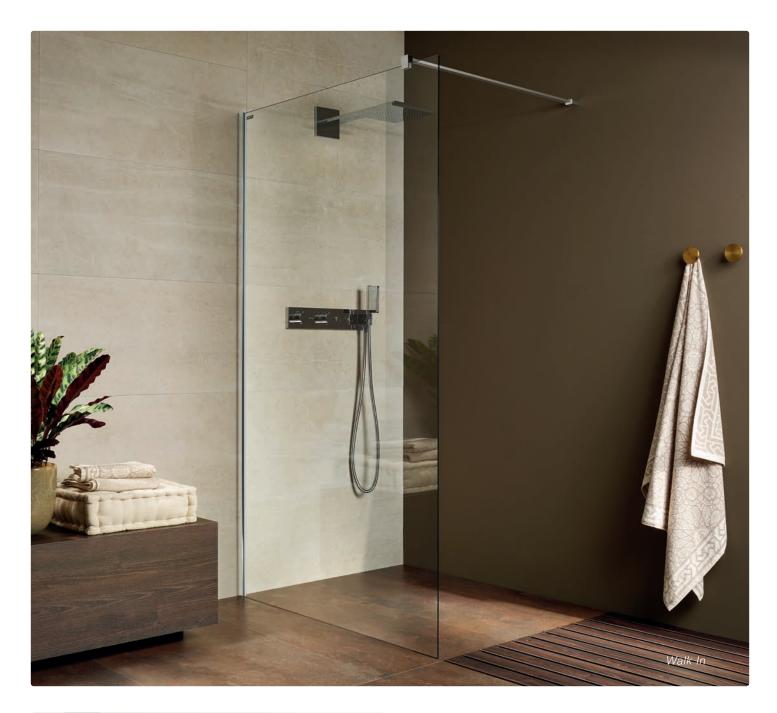

Swinging door

Swinging door attached on fixed part next to side screen 1 door part and 1 fixed part I fixed part

80

90

100

120

Side screen next to swinging door

Dynamic Walk In