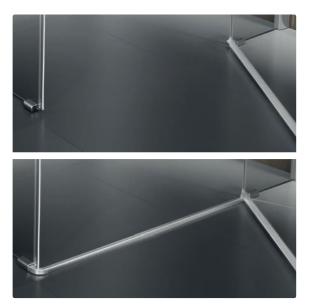

## Artweger DYNAMIC The reliable one

Continuous vertical seals are sure to keep the water within the shower, even around the hinge area.

You can decide when installing the shower: 100% floor-level access or an optional 12 mm high surge bar, to give improved tightness in the door area.