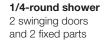

#### Types:

**Corner entry on fixed part** 2 swinging doors and 2 fixed parts

Swinging door attached on fixed part in alcove 1 door part and 1 fixed part

attached on fixed part in alcove 1 door part and 2 fixed parts