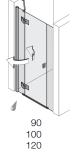

Swinging door

Swinging door attached on fixed part next to side screen 1 door part and 1 fixed part I fixed part

80

90

100

120

Side screen next to swinging door

Dynamic Walk In