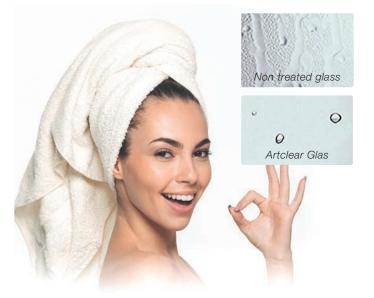

An additional option is to choose ARTCLEAR GLAS, a new type of easy-care glass with a UV-hardened surface. Water rolls off, lime and dirt can hardly get a grip. It protects the glass for the life time of the shower and permanently reduces the amount of cleaning required.

Clean glass a shower life long!

ARTCLEAR GLASS is a new, permanently easy-clean glass for shower enclosures. The ARTCLEAR glass surface is specially treated and hardened by UV exposure. Water beads off, lime and dirt hardly find a hold - protects your glass for a shower life!